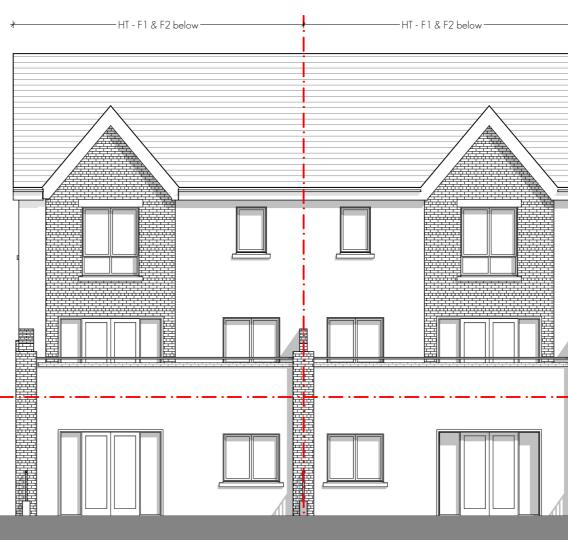

## NOTES ON FINISHES:

ROOF: to be finished in slate or concrete roof tiles in selected colour or similar approved.

WALLS: selected clay brickwork, where indicated, otherwise painted sand / cement render or self-coloured render. Expressed bands around external opes/ expressed lintels over external opes, where indicated, to be reconstituted stone (light cream limestone or granite effect) or render

JOINERY: all windows and doors, frames and leaves, to be aluminium powder-coated to approved colour or uPVC. Obscure glazing where indicated to sensitive windows.

RAINWATER GOODS: gutters, downpipes, and fixings to be <code>uPVC</code> or aluminium powder coated to selected colour to match roof slates

CANOPY: flat roof canopy in zinc/ lead/ powder coated aluminium

GENERAL ARRANGEMENT LAYOUT ONLY

PLEASE REFER TO DWGS <u>18205-PLA-081</u> TO <u>18205-PLA-100</u> (BLOCK E, BLOCK F, BLOCK G, BLOCK H) FOR CONTEXTUAL LAYOUT OF EACH BUILDING.